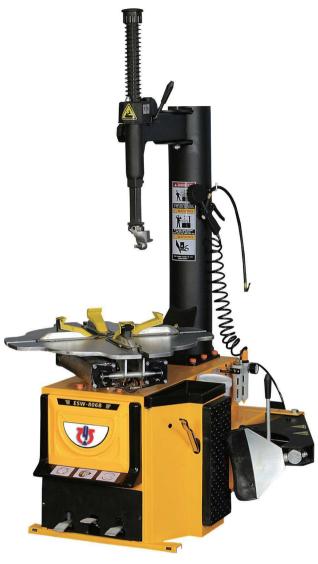

## > ESW-806B CAR TYRE CHANGER

## Features:

- 1. Economical and practical type.
- 2. Piston of spade cylinder is high density aluminum casting to prolong its service life.
- 3. The clamping jaw is made of precision steel cast which is firm and durable.
- 4. Optional motorcycle adaptor.
- 5. Enhanced inner box structure can avoid mechanical deformation during working to prolong its service life.
- 6. Clamping jaw is equipped with a protective sleeve to provide more comprehensive protection for the tires and rims.

## Technical parameter

| Rim clamp from outside | 12" -24" | Voltage          | 380V/220V/110V |
|------------------------|----------|------------------|----------------|
| Rim clamp from inside  | 14" –26" | Power            | 0.75kW/1.1kW   |
| Max. wheel diameter    | 1180mm   | Packing size     | 1120x860x870mm |
| Max. tire width        | 3" -14"  | Net/Gross weight | 214kg/243kg    |
| Working pressure       | 8-10bar  |                  |                |