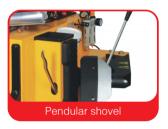

## Technical parameter

| Rim clamp from outside | 12" -24" | Voltage          | 380V/220V/110V |
|------------------------|----------|------------------|----------------|
| Rim clamp from inside  | 14" –26" | Power            | 0.75kW/1.1kW   |
| Max. wheel diameter    | 1180mm   | Packing size     | 1120x860x870mm |
| Max. tire width        | 3" -14"  | Net/Gross weight | 214kg/243kg    |
| Working pressure       | 8-10bar  |                  |                |