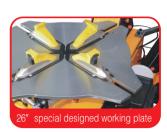

## Technical parameter

| Rim clamp from outside | 12" -24" | Voltage          | 380V/220V/110V |
|------------------------|----------|------------------|----------------|
| Rim clamp from inside  | 14" –26" | Power            | 0.75kW/1.1kW   |
| Max. wheel diameter    | 1180mm   | Packing size     | 1120x860x870mm |
| Max. tire width        | 3" -14"  | Net/Gross weight | 214kg/243kg    |
| Working pressure       | 8-10bar  |                  |                |